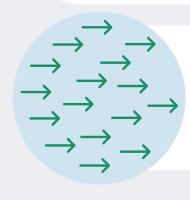

## **EOS IS ABOUT HUMAN ENERGY, NOT JUST TOOLS**

Imagine your business as a circle of arrows representing team members. Without EOS, those arrows point in every direction, disconnected and unfocused.

Pure EOS Implementation realigns the energy of your team. Some arrows are nudged, some added, others removed. Quarter by quarter, they begin rowing in the same direction. That alignment isn't mechanical. It's human.